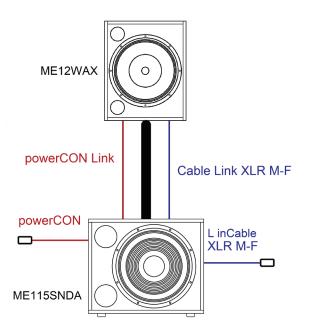

#### MAGA MINI ME12WAX SYSTEM

#### **MAGA MINI ME12WAX SYSTEM**

**Layout:** ME12WAX staked on ME115SNDA Simple 15" Subwoofer by

extension bar

Power: AES 2.600W

**Amplification:** Self-powered system

**Configuration:** 2 ME12WAX Satellites + 2 ME115SNDA Simple 15" Subwoofers