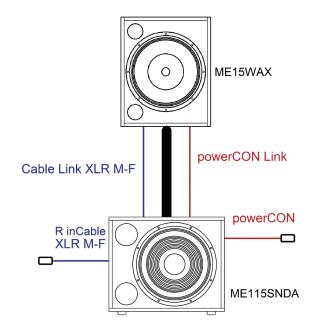

#### **MAGA MINI ME15WAX SYSTEM**

**Layout:** ME15WAX staked on ME115SNDA Simple 15" Subwoofer by

extension bar

Power: AES 2.700W

**Amplification:** Self-powered system

**Configuration:** 2 ME15WAX Satellites + 2 ME115SNDA Simple 15" Subwoofers