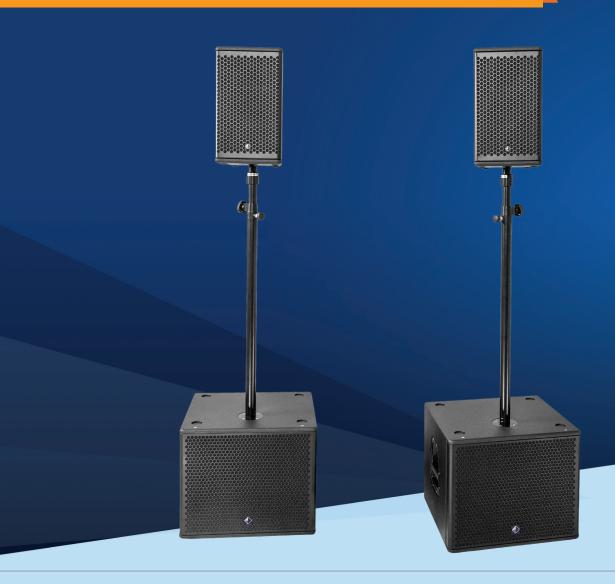

#### **MAGA MINI ME8S SYSTEM**

#### **MAGA MINI ME8S SYSTEM**

**Layout:** ME8S staked on ME115SND Simple 15" Subwoofer by

extension bar

Power: AES 2.200W

**Amplification:** 1 Powersoft® T™604 Amplifier

**Configuration:** 2 ME8S Satellites + 2 ME115SND Simple 15" Subwoofers