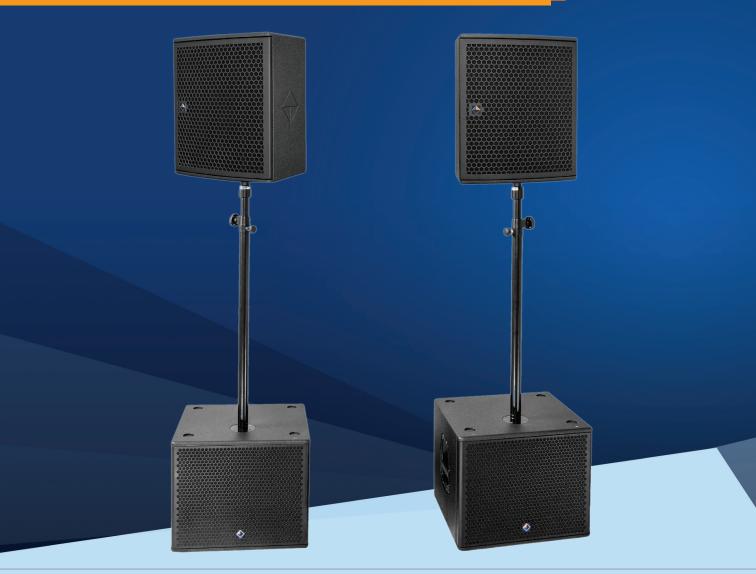

#### **MAGA MINI ME12WAX SYSTEM**

**Layout:** ME12WAX staked on ME115SNDA Simple 15" Subwoofer by

extension bar

Power: AES 2.600W

**Amplification:** Self-powered system

**Configuration:** 2 ME12WAX Satellites + 2 ME115SNDA Simple 15" Subwoofers

#### **MAGA MINI ME15WAX SYSTEM**

**Layout:** ME15WAX staked on ME115SNDA Simple 15" Subwoofer by

extension bar

Power: AES 2.700W

**Amplification:** Self-powered system

**Configuration:** 2 ME15WAX Satellites + 2 ME115SNDA Simple 15" Subwoofers