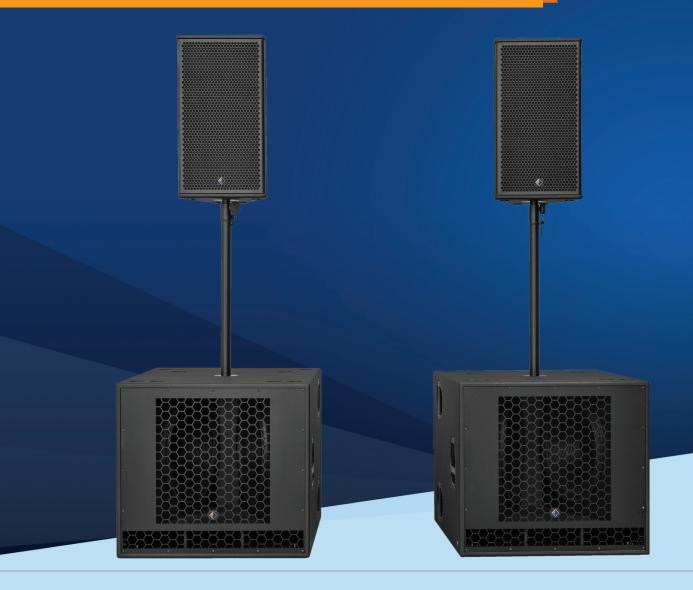

#### **MAGA MINI DJ SYSTEM**

**Layout:** ME12Z staked on ME218FHA Dual 18" Subwoofer by

extension bar

Power: AES 5.600W

**Amplification:** Self-powered system. 3.000W + 3.000W amplifier module

integrated in each ME218FHA subwoofer

**Configuration:** 2 ME12Z Satellites + 2 ME218FHA Dual 18" Subwoofers

**Application:** Outdoors and Portable DJ System