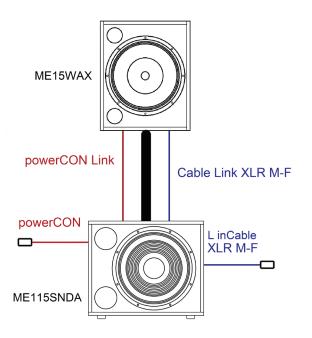

#### **MAGA MINI ME15WAX SYSTEM**

**Layout:** ME15WAX staked on ME115SNDA Simple 15" Subwoofer by

extension bar

Power: AES 2.700W

**Amplification:** Self-powered system

**Configuration:** 2 ME15WAX Satellites + 2 ME115SNDA Simple 15" Subwoofers