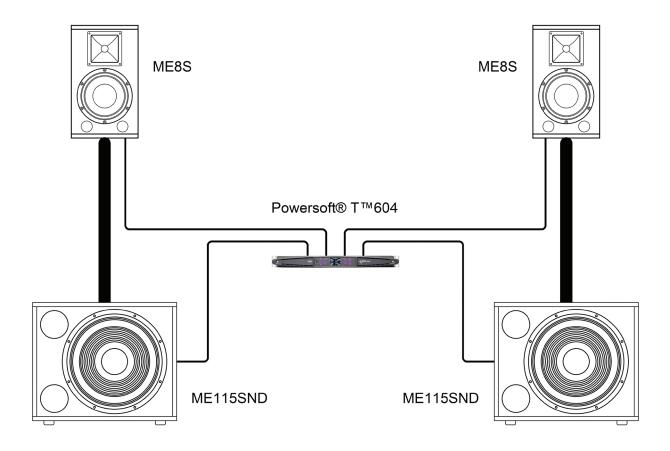

#### **MAGA MINI ME8S SYSTEM**

#### **MAGA MINI ME8S SYSTEM**

**Layout:** ME8S staked on ME115SND Simple 15" Subwoofer by

extension bar

Power: AES 2.200W

**Amplification:** 1 Powersoft® T™604 Amplifier

**Configuration:** 2 ME8S Satellites + 2 ME115SND Simple 15" Subwoofers