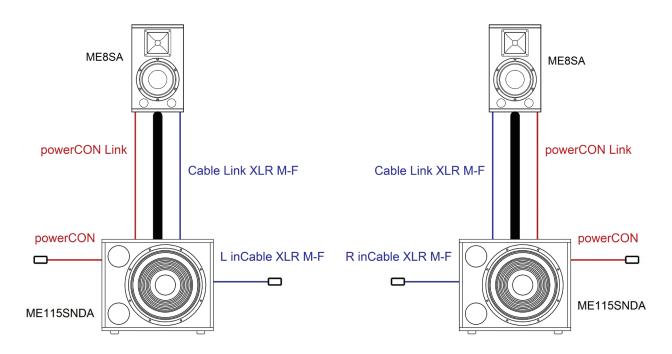

### **MAGA MINI ME8SA SYSTEM**

**Layout:** ME8SA staked on ME115SNDA Simple 15" Subwoofer by

extension bar

Power: AES 2.200W

**Amplification:** Self-powered system

**Configuration:** 2 ME8SA Satellites + 2 ME115SNDA Simple 15" Subwoofers