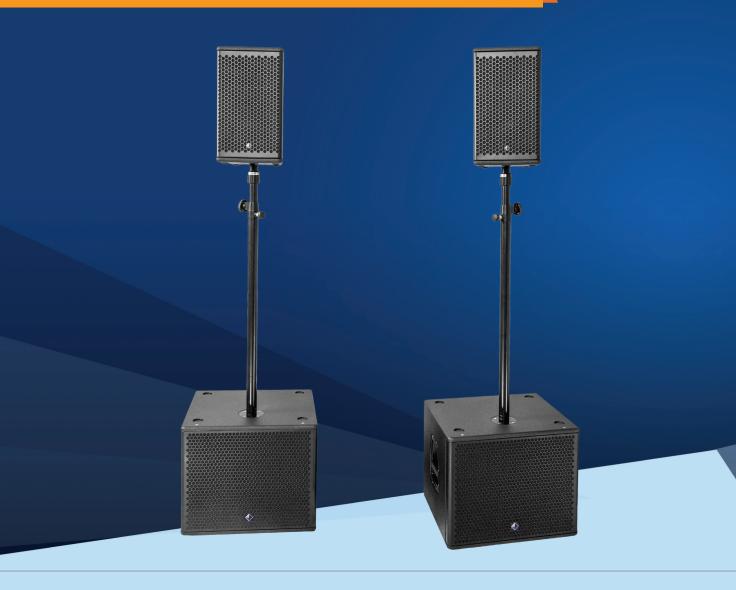

#### **MAGA MINI ME8SA SYSTEM**

### **MAGA MINI ME8SA SYSTEM**

**Layout:** ME8SA staked on ME115SNDA Simple 15" Subwoofer by

extension bar

Power: AES 2.200W

**Amplification:** Self-powered system

**Configuration:** 2 ME8SA Satellites + 2 ME115SNDA Simple 15" Subwoofers