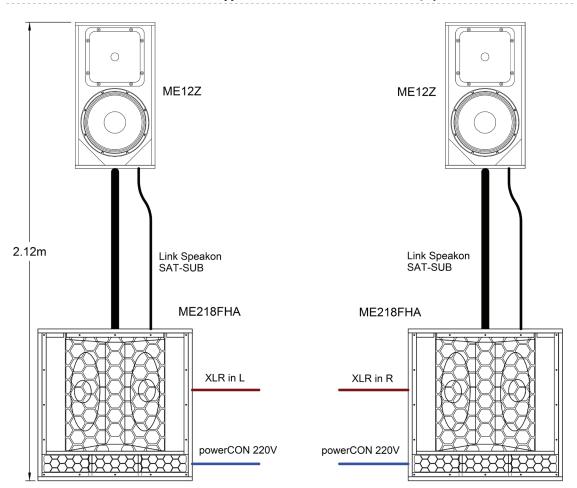

#### **MAGA MINI DJ SYSTEM**

#### **MAGA MINI DJ SYSTEM**

**Layout:** ME12Z staked on ME218FHA Dual 18" Subwoofer by

extension bar

Power: AES 5.600W

**Amplification:** Self-powered system. 3.000W + 3.000W amplifier module

integrated in each ME218FHA subwoofer

**Configuration:** 2 ME12Z Satellites + 2 ME218FHA Dual 18" Subwoofers

**Application:** Outdoors and Portable DJ System