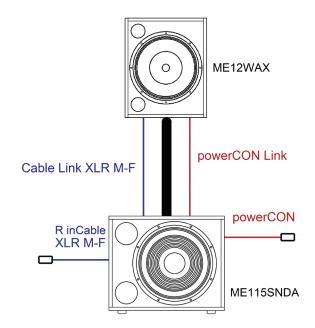

#### MAGA MINI ME12WAX SYSTEM

#### **MAGA MINI ME12WAX SYSTEM**

**Layout:** ME12WAX staked on ME115SNDA Simple 15" Subwoofer by

extension bar

Power: AES 2.600W

**Amplification:** Self-powered system

**Configuration:** 2 ME12WAX Satellites + 2 ME115SNDA Simple 15" Subwoofers